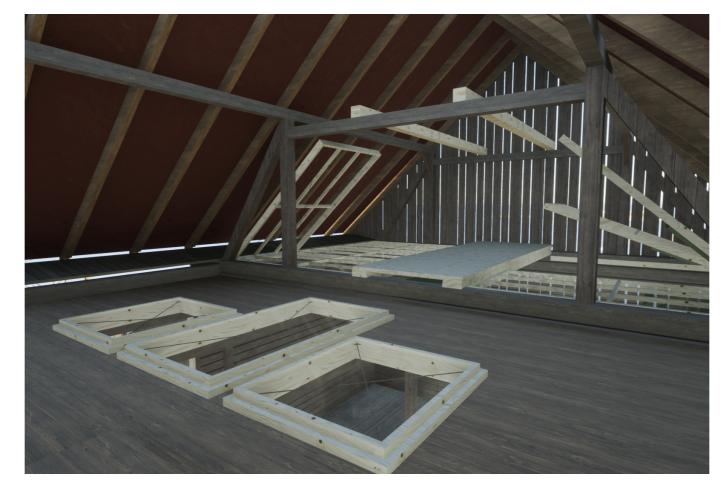

Air tightness of the timber walls is ensured with a nature friendly sealant. We placed a slab or ceiling at the top of the timber walls. The ceiling above the stage section is a foldable wood structure combined with transparent polycarbonate. Its structure follows the pattern of the coffered ceiling of Transylvanian churches (incl. the of Csíkdelne) and in some of its rectangular panels infrared electric heaters are installed, decorated with copies of ceiling paintings of Transylvanian churches. The other section of the ceiling is covered with old wooden planks with a few polycarbonate windows to the attic area. The south gate gets a removable wood grid with polycarbonate windows and a door whereas the northern gate - which is hardly used - receives an untransparent cover made of the typical runner rugs of the area. All these elements are easily removable for the summer period apart of the openable slab above the stage.