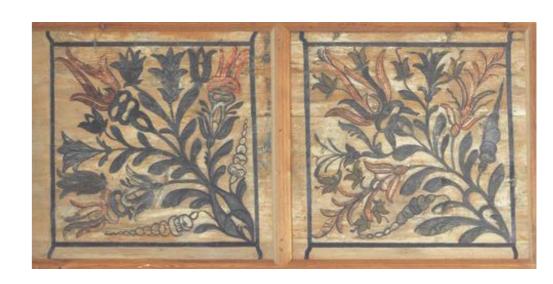

Air tightness of the timber walls is ensured with a nature friendly sealant. We placed a slab or ceiling at the top of the timber walls. The ceiling above the stage section is a foldable wood structure combined with transparent polycarbonate. Its structure follows the pattern of the coffered ceiling of Transylvanian churches (incl. the of Csíkdelne) and in some of its rectangular panels infrared electric heaters are installed, decorated with copies of ceiling paintings of Transylvanian churches. The other section of the ceiling is covered with old wooden planks with a few polycarbonate windows to the attic area. The south gate gets a removable wood grid with polycarbonate windows and a door whereas the northern gate - which is hardly used - receives an untransparent cover made of the typical runner rugs of the area. All these elements are easily removable for the summer period apart of the openable slab above the stage.