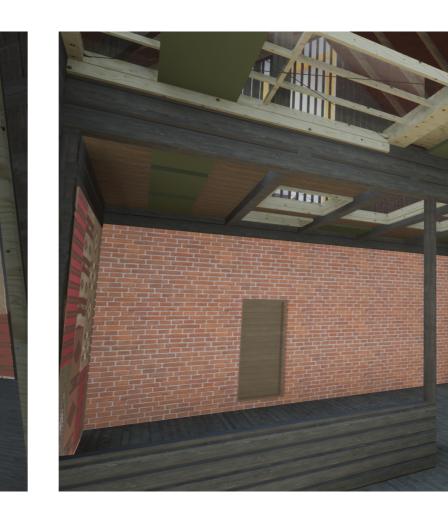

## Planning the winter utilization of a barn in Csíkdelne

The conversion of the cultural hall of the barn aims to create an interior environment which can be heated. This part of the barn is used by visitors only; thus, it is used for short (2-5 hours) periods and then its unused for days or weeks. It was an important aim to maintain the feel of the barn from both point of views: keep visual contact with its large attic space and keep the wooden surfaces visible. We used the new interventions as an opportunity to place some cultural references in the hall.

Air tightness of the timber walls is ensured with a nature friendly sealant. We placed a slab or ceiling at the top of the timber walls. The ceiling above the stage section is a foldable wood structure combined with transparent polycarbonate. Its structure follows the pattern of the coffered ceiling of Transylvanian churches (incl. the of Csíkdelne) and in some of its rectangular panels infrared electric heaters are installed, decorated with copies of ceiling paintings of Transylvanian churches. The other section of the ceiling is covered with old wooden planks with a few polycarbonate windows to the attic area. The south gate gets a removable wood grid with polycarbonate windows and a door whereas the northern gate - which is hardly used - receives an untransparent cover made of the typical runner rugs of the area. All these elements are easily removable for the summer period apart of the openable slab above the stage.