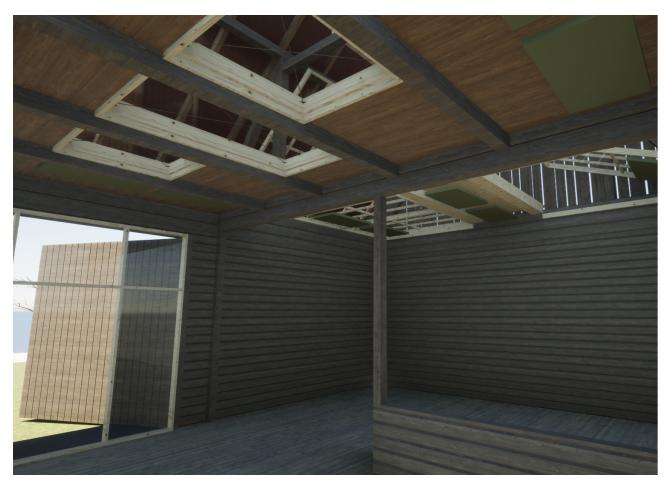

Air tightness of the timber walls is ensured with a nature friendly sealant. We placed a slab or ceiling at the top of the timber walls. The ceiling above the stage section is a foldable wood structure combined with transparent polycarbonate. Its structure follows the pattern of the coffered ceiling of Transylvanian churches (incl. the of Csíkdelne) and in some of its rectangular panels infrared electric heaters are installed, decorated with copies of ceiling paintings of Transylvanian churches. The other section of the ceiling is covered with old wooden planks with a few polycarbonate windows to the attic area. The south gate gets a removable wood grid with polycarbonate windows and a door whereas the northern gate - which is hardly used - receives an untransparent cover made of the typical runner rugs of the area. All these elements are easily removable for the summer period apart of the openable slab above the stage.