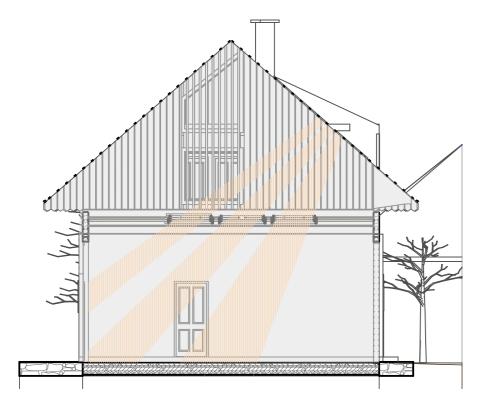

Air tightness of the timber walls is ensured with a nature friendly sealant. We placed a slab or ceiling at the top of the timber walls. The ceiling above the stage section is a foldable wood structure combined with transparent polycarbonate. Its structure follows the pattern of the coffered ceiling of Transylvanian churches (incl. the of Csíkdelne) and in some of its rectangular panels infrared electric heaters are installed, decorated with copies of ceiling paintings of Transylvanian churches. The other section of the ceiling is covered with old wooden planks with a few polycarbonate windows to the attic area. The south gate gets a removable wood grid with polycarbonate windows and a door whereas the northern gate - which is hardly used - receives an untransparent cover made of the typical runner rugs of the area. All these elements are easily removable for the summer period apart of the openable slab above the stage.

Sun study

Longitudinal section

A-A1 B-B1

Coffered ceiling layout

Barn gate details

E-E1

F-F1

**Recomandation from the artists** 