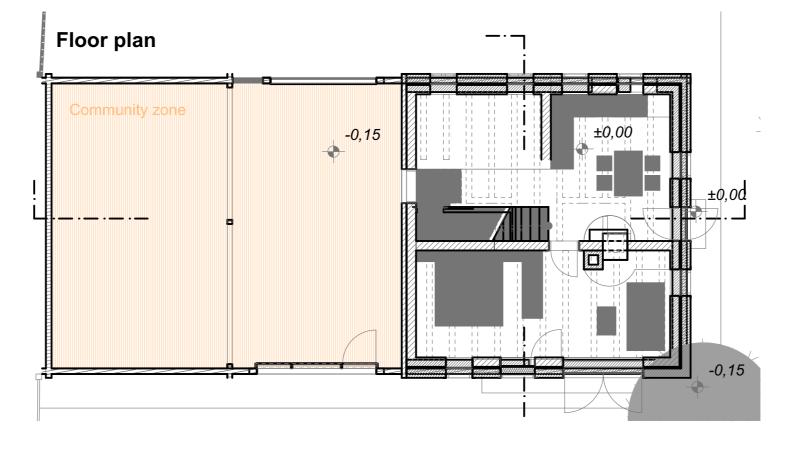

## Planning the winter utilization of a barn in Csíkdelne

The conversion of the cultural hall of the barn aims to create an interior environment which can be heated. This part of the barn is used by visitors only; thus, it is used for short (2-5 hours) periods and then its unused for days or weeks. It was an important aim to maintain the feel of the barn from both point of views: keep visual contact with its large attic space and keep the wooden surfaces visible. We used the new interventions as an opportunity to place some cultural references in the hall.

Air tightness of the timber walls is ensured with a nature friendly sealant. We placed a slab or ceiling at the top of the timber walls. The ceiling above the stage section is a foldable wood structure combined with transparent polycarbonate. Its structure follows the pattern of the coffered ceiling of Transylvanian churches (incl. the of Csíkdelne) and in some of its rectangular panels infrared electric heaters are installed, decorated with copies of ceiling paintings of Transylvanian churches. The other section of the ceiling is covered with old wooden planks with a few polycarbonate windows to the attic area. The south gate gets a removable wood grid with polycarbonate windows and a door whereas the northern gate - which is hardly used - receives an untransparent cover made of the typical runner rugs of the area. All these elements are easily removable for the summer period apart of the openable slab above the stage.