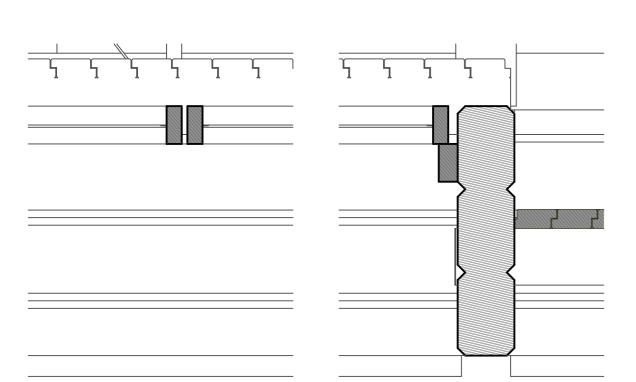

Air tightness of the timber walls is ensured with a nature friendly sealant. We placed a slab or ceiling at the top of the timber walls. The ceiling above the stage section is a foldable wood structure combined with transparent polycarbonate. Its structure follows the pattern of the coffered ceiling of Transylvanian churches (incl. the of Csíkdelne) and in some of its rectangular panels infrared electric heaters are installed, decorated with copies of ceiling paintings of Transylvanian churches. The other section of the ceiling is covered with old wooden planks with a few polycarbonate windows to the attic area. The south gate gets a removable wood grid with polycarbonate windows and a door whereas the northern gate - which is hardly used - receives an untransparent cover made of the typical runner rugs of the area. All these elements are easily removable for the summer period apart of the openable slab above the stage.

Sun study

Longitudinal section

A-A1 B-B1

Coffered ceiling layout

Barn gate details

E-E1

F-F1

**Recomandation from the artists** 