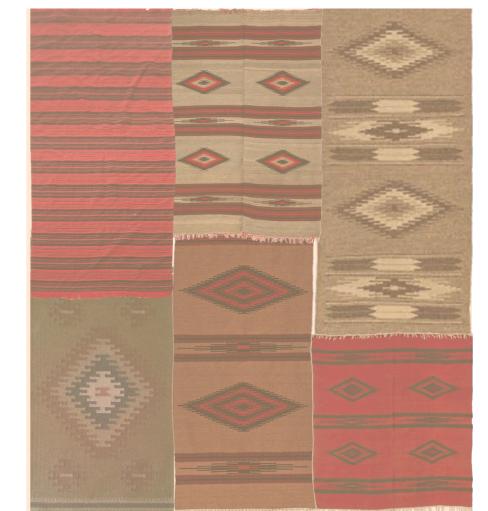

Air tightness of the timber walls is ensured with a nature friendly sealant. We placed a slab or ceiling at the top of the timber walls. The ceiling above the stage section is a foldable wood structure combined with transparent polycarbonate. Its structure follows the pattern of the coffered ceiling of Transylvanian churches (incl. the of Csíkdelne) and in some of its rectangular panels infrared electric heaters are installed, decorated with copies of ceiling paintings of Transylvanian churches. The other section of the ceiling is covered with old wooden planks with a few polycarbonate windows to the attic area. The south gate gets a removable wood grid with polycarbonate windows and a door whereas the northern gate - which is hardly used - receives an untransparent cover made of the typical runner rugs of the area. All these elements are easily removable for the summer period apart of the openable slab above the stage.