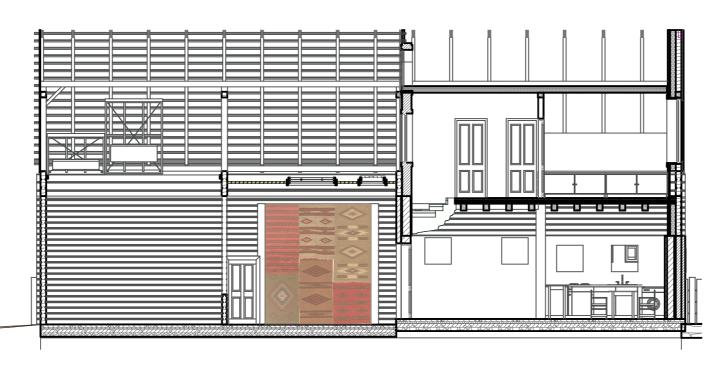

## Planning the winter utilization of a barn in Csíkdelne

The conversion of the cultural hall of the barn aims to create an interior environment which can be heated. This part of the barn is used by visitors only; thus, it is used for short (2-5 hours) periods and then its unused for days or weeks. It was an important aim to maintain the feel of the barn from both point of views: keep visual contact with its large attic space and keep the wooden surfaces visible. We used the new interventions as an opportunity to place some cultural references in the hall.

Air tightness of the timber walls is ensured with a nature friendly sealant. We placed a slab or ceiling at the top of the timber walls. The ceiling above the stage section is a foldable wood structure combined with transparent polycarbonate. Its structure follows the pattern of the coffered ceiling of Transylvanian churches (incl. the of Csíkdelne) and in some of its rectangular panels infrared electric heaters are installed, decorated with copies of ceiling paintings of Transylvanian churches. The other section of the ceiling is covered with old wooden planks with a few polycarbonate windows to the attic area. The south gate gets a removable wood grid with polycarbonate windows and a door whereas the northern gate - which is hardly used - receives an untransparent cover made of the typical runner rugs of the area. All these elements are easily removable for the summer period apart of the openable slab above the stage.