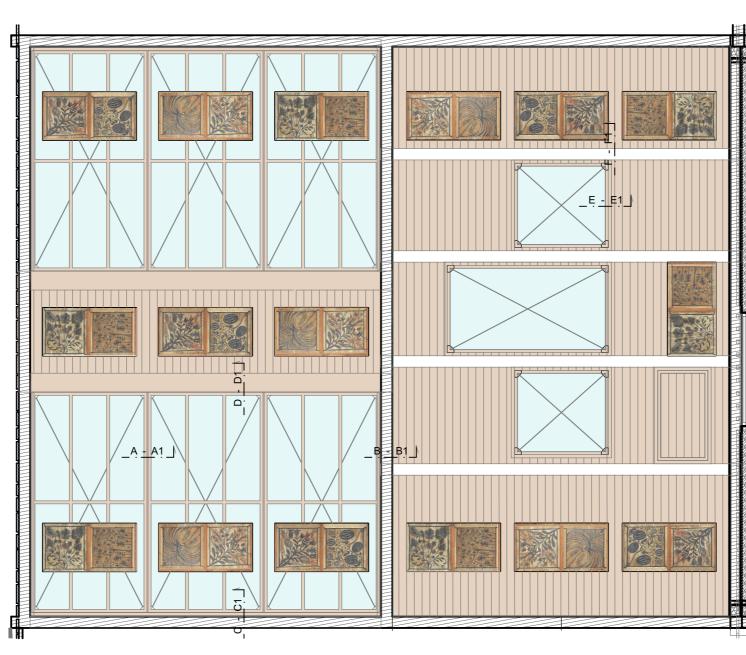

Air tightness of the timber walls is ensured with a nature friendly sealant. We placed a slab or ceiling at the top of the timber walls. The ceiling above the stage section is a foldable wood structure combined with transparent polycarbonate. Its structure follows the pattern of the coffered ceiling of Transylvanian churches (incl. the of Csíkdelne) and in some of its rectangular panels infrared electric heaters are installed, decorated with copies of ceiling paintings of Transylvanian churches. The other section of the ceiling is covered with old wooden planks with a few polycarbonate windows to the attic area. The south gate gets a removable wood grid with polycarbonate windows and a door whereas the northern gate - which is hardly used - receives an untransparent cover made of the typical runner rugs of the area. All these elements are easily removable for the summer period apart of the openable slab above the stage.

Sun study

Longitudinal section

A-A1 B-B1

Coffered ceiling layout

Barn gate details

E-E1

F-F1

**Recomandation from the artists** 