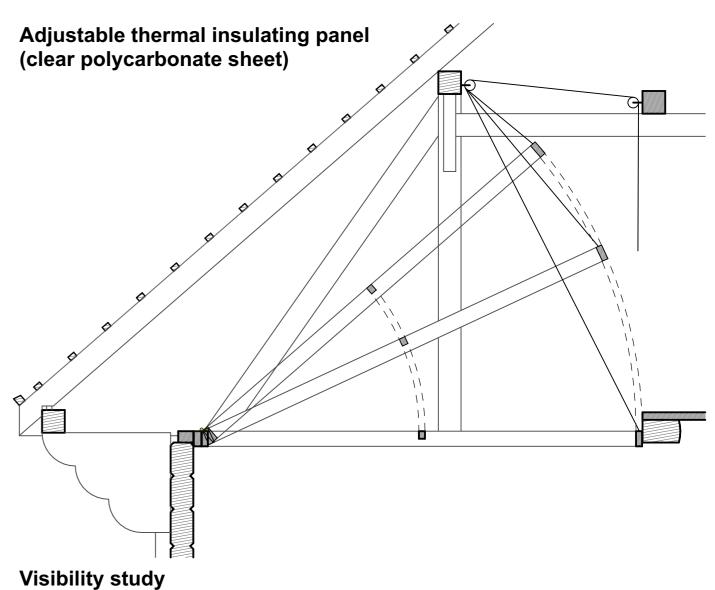

Air tightness of the timber walls is ensured with a nature friendly sealant. We placed a slab or ceiling at the top of the timber walls. The ceiling above the stage section is a foldable wood structure combined with transparent polycarbonate. Its structure follows the pattern of the coffered ceiling of Transylvanian churches (incl. the of Csíkdelne) and in some of its rectangular panels infrared electric heaters are installed, decorated with copies of ceiling paintings of Transylvanian churches. The other section of the ceiling is covered with old wooden planks with a few polycarbonate windows to the attic area. The south gate gets a removable wood grid with polycarbonate windows and a door whereas the northern gate - which is hardly used - receives an untransparent cover made of the typical runner rugs of the area. All these elements are easily removable for the summer period apart of the openable slab above the stage.

Sun study

Longitudinal section

A-A1 B-B1

Coffered ceiling layout

Barn gate details

E-E1

F-F1

**Recomandation from the artists** 